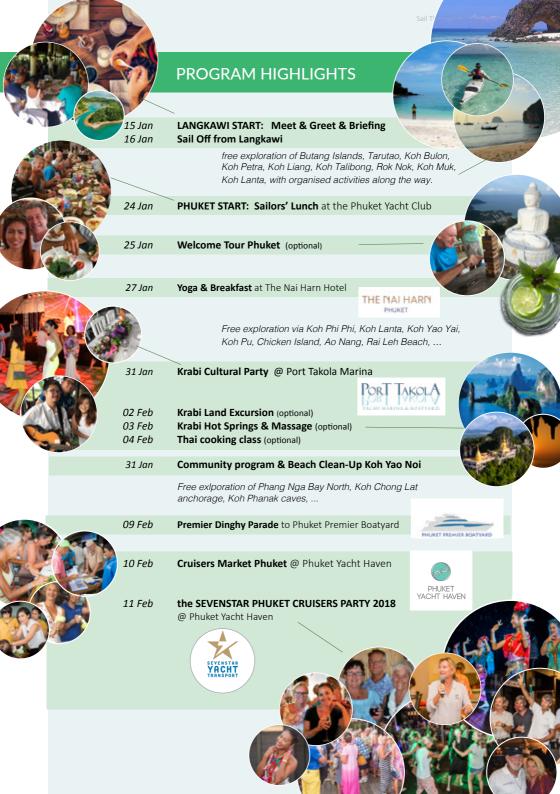

LANGKAWI-KRABI - PHUKET 2019

Rally Partners:

# Join the rally, meet new friends and discover Thailand at its best!