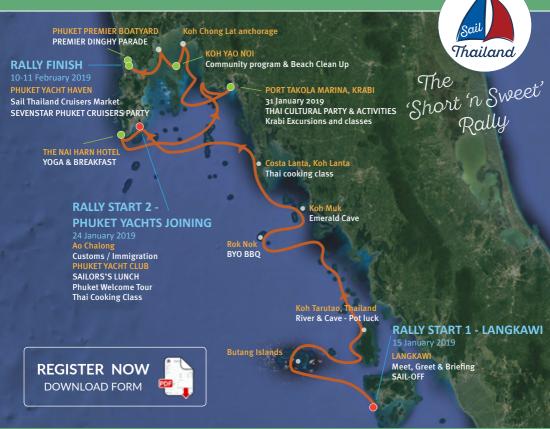

LANGKAWI-KRABI - PHUKET 2019

Rally Partners:

# Join the rally, meet new friends and discover Thailand at its best!